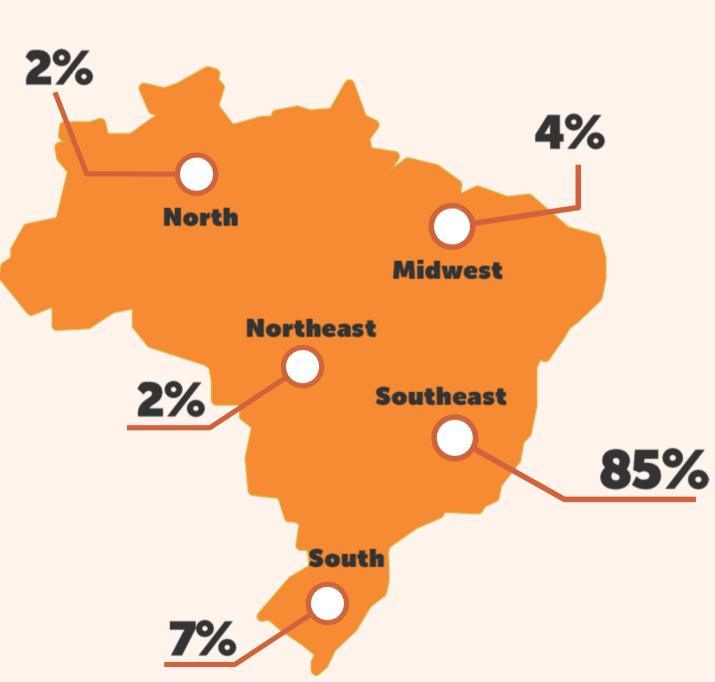

LIFIED VISITORS





#### **COMPANY SIZE**





#### TITLE

own business

|                                                            | 35% |
|------------------------------------------------------------|-----|
| Owner / Partner / CEO / Entrepreneur                       |     |
| Director                                                   | 14% |
| Manager                                                    | 12% |
| Buyer / Coordinator / Supervisor                           | 11% |
| Consultant: Nutritionist / Engineer / Designer / Architect | 17% |
| Representative                                             | 4 % |
| ••••••••                                                   | 7%  |

Technician / Chef / Baker / Pizzaiolo / Barista / Bartender



### VISITATION

INTERNATIONAL SCOPE







26 COUNTRIES REPRESENTED

**HIGHLIGHTS - LATIN AMERICA** 



- ARGENTINA URUGUAI
- BOLÍVIA PARAGUAI
- CHILE COLÔMBIA PERU

# WHAT ARE VISITORS LOOKING FOR?



#### THE MOST COMPLETE EVENT OF THE SECTOR

|                                                 | 45%         |
|-------------------------------------------------|-------------|
| Accessories and Utensils                        |             |
|                                                 | 44%         |
| Food                                            |             |
|                                                 | 42%         |
| Packages                                        |             |
|                                                 | 35%         |
| Professional Kitchen                            |             |
|